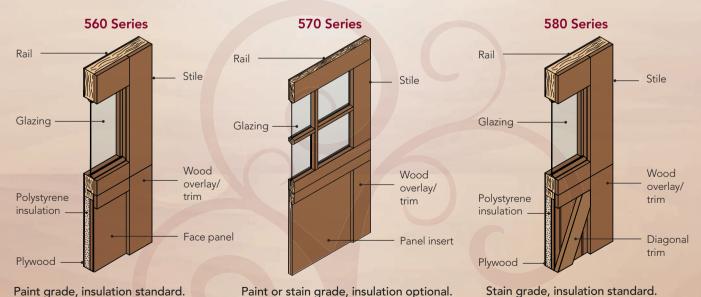

#### **Door Construction**

Four-layer construction. Polystyrene insulation provides an R-value of 4.75\*.

1 3/8" thick rail and stile construction with panel inserts.

Four-layer construction. Polystyrene insulation provides an R-value of 4.75\*