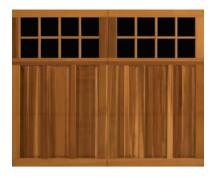

## Ponderosa Collection

Ponderosa Collection doors showcase rich details and rugged character. Their striking lines evoke the spirit of American charm.

Doors provided in unfinished, paint-grade or stain-grade wood.

#### Built better from the inside out

Ponderosa Collection, Buchanan model, (580 B) stained finish, 4PA- Four Pane Arched Top

Multiple designs and wood species options let you choose the perfect complement to your home with our style, window and glass options.