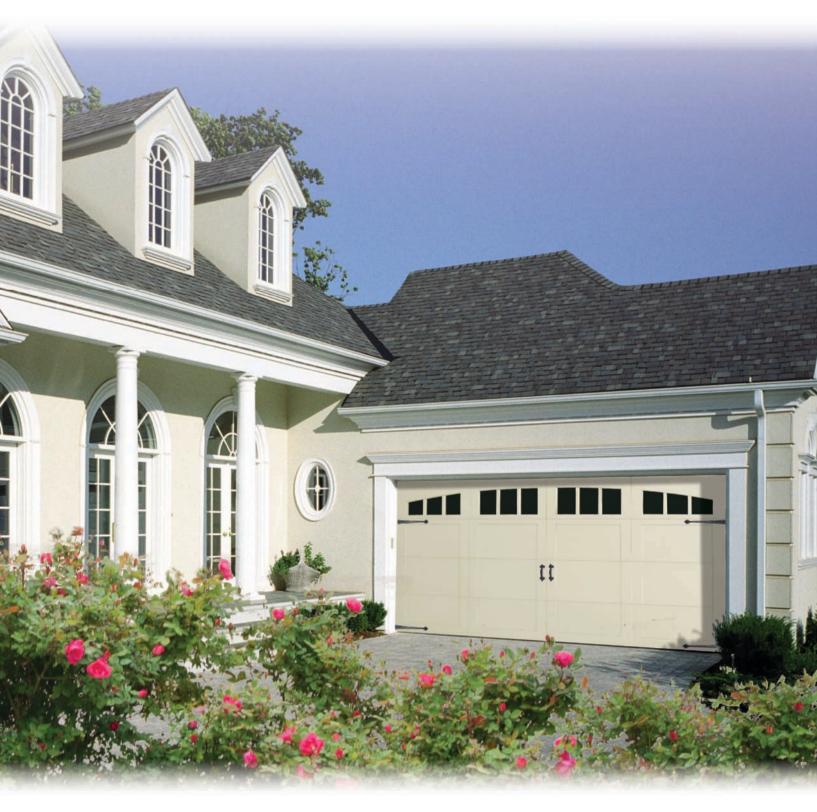

# Villa Madre Collection

Capturing the romantic lines and distinguished flare of old world estates, Villa Madre Collection doors exemplify elegance and style. Doors provided in unfinished, paint-grade or stain-grade wood.

Ortega (i) (580 Base) (580 M) (580 P) (580 C) (570 C)

Square top

Arched top

(i) — Insulated R-value\* 4.75
\*Overhead Door Corporation uses a calculated door section R-value for our insulated doors.

See additional window options on page 14.