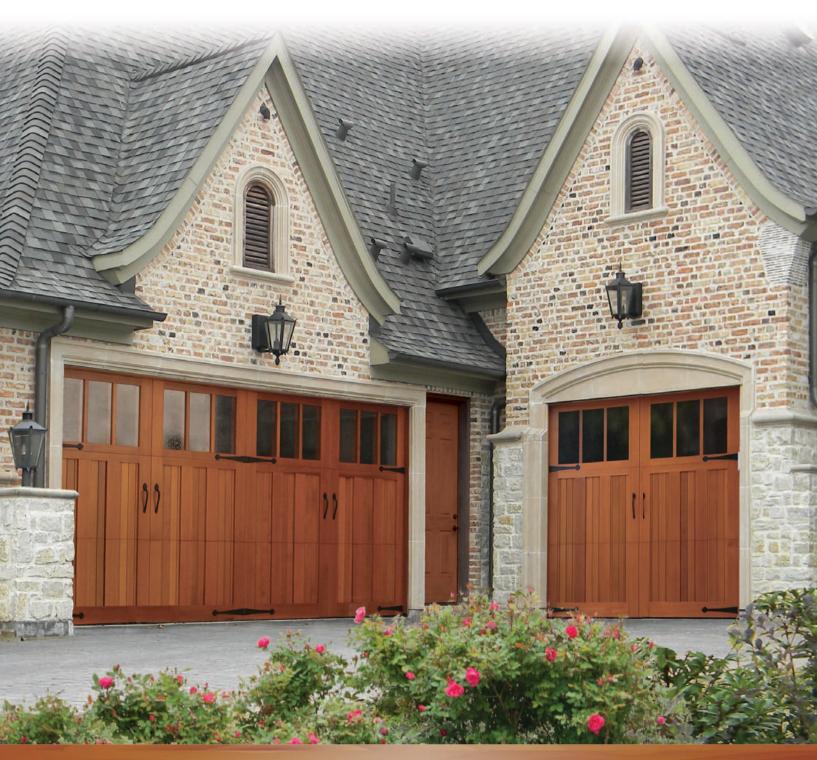

## Signature® Carriage wood

Custom crafted wood doors provide distinctive charm and unmatched luxury

The Genuine. The Original.

Signature<sup>®</sup> Carriage Wood doors combine the classic swingopen appearance and detailing of carriage house wood doors with the convenience of sectional garage doors. Inspired by Amish craftsmen, premium wood is transformed into the finest garage doors.

#### Built better from the inside out

Ponderosa Collection, Buchanan model, (580 B) stained finish, 4PA- Four Pane Arched Top

Multiple designs and wood species options let you choose the perfect complement to your home with our style, window and glass options.

World class door with the best species of wood available.

Polystyrene insulation can diminish street noise and provide quieter door operation. R-value\* of 4.75 available for select models.

Our WindStorm<sup>™</sup> wind load rated system is available on select products to meet regulations for a variety of wind speeds.