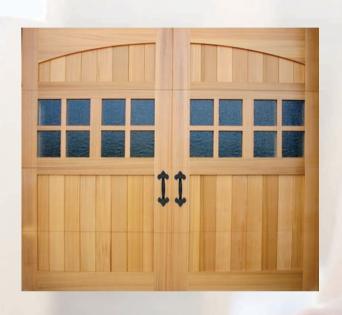

# Ponderosa Collection

## Ponderosa Collection

Ponderosa Collection doors showcase rich details and rugged character. Their striking lines evoke the spirit of American charm.

Doors provided in unfinished, paint-grade or stain-grade wood.

(i) - Insulated R-value\* 4.75

<sup>\*</sup>Overhead Door Corporation uses a calculated door section R-value for our insulated doors.

See additional window options on page 14.