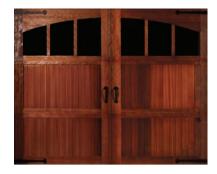

## Ponderosa Collection

Ponderosa Collection doors showcase rich details and rugged character. Their striking lines evoke the spirit of American charm.

Doors provided in unfinished, paint-grade or stain-grade wood.

#### Built better from the inside out

Ponderosa Collection, Buchanan model, (580 B) stained finish, 4PA- Four Pane Arched Top

Multiple designs and wood species options let you choose the perfect complement to your home with our style, window and glass options.