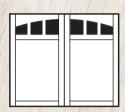

# Villa Madre Collection

Capturing the romantic lines and distinguished flare of old world estates, Villa Madre Collection doors exemplify elegance and style. Doors provided in unfinished, paint-grade or stain-grade wood.

Ortega (i) (580 Base) (580 M) (580 P) (580 C) (570 C)

Square top

Arched top

(i) — Insulated R-value\* 4.75
\*Overhead Door Corporation uses a calculated door section R-value for our insulated doors.

See additional window options on page 14.