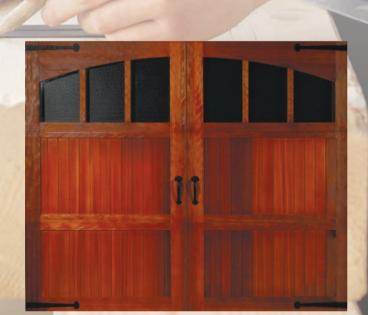

#### Built better from the inside out

Ponderosa Collection, Buchanan model, (580 B) stained finish, 4PA- Four Pane Arched Top

Multiple designs and wood species options let you choose the perfect complement to your home with our style, window and glass options.

World class door with the best species of wood available.

Polystyrene insulation can diminish street noise and provide quieter door operation. R-value\* of 4.75 available for select models.

Our WindStorm<sup>™</sup> wind load rated system is available on select products to meet regulations for a variety of wind speeds.

The perfect combination. We combine our trusted technical experience with the elegance of Amish craftsmanship to create a door that reflects handmade artistry built to stand the test of time.