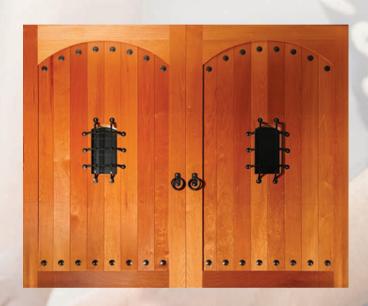

# Villa Madre Collection

Capturing the romantic lines and distinguished flare of old world estates, Villa Madre Collection doors exemplify elegance and style. Doors provided in unfinished, paint-grade or stain-grade wood.

Ortega (i) (580 Base) (580 M) (580 P) (580 C) (570 C)

Square top

Arched top

(i) — Insulated R-value\* 4.75
\*Overhead Door Corporation uses a calculated door section R-value for our insulated doors.

See additional window options on page 14.