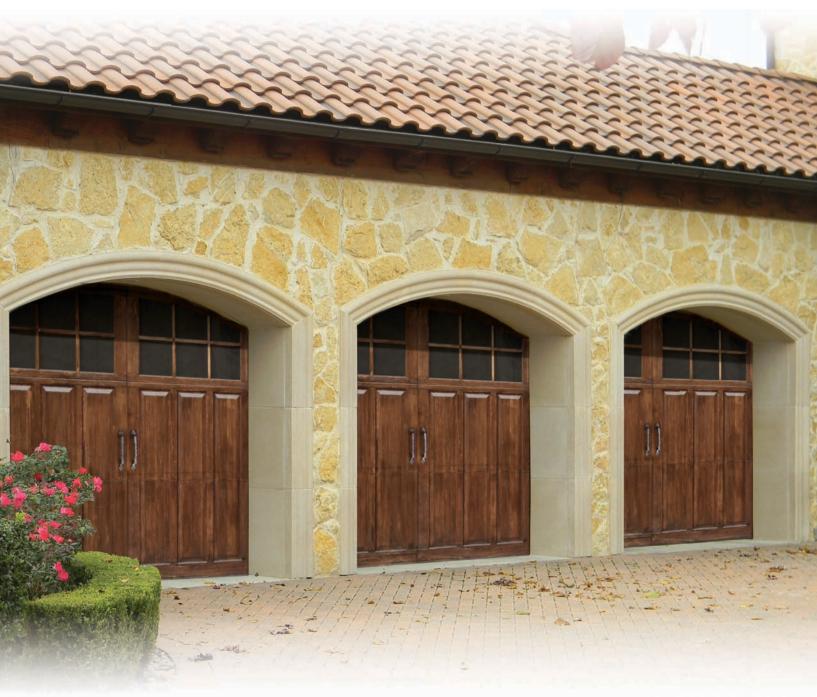

# Villa Madre Collection

Capturing the romantic lines and distinguished flare of old world estates, Villa Madre Collection doors exemplify elegance and style. Doors provided in unfinished, paint-grade or stain-grade wood.

Ortega (i) (580 Base) (580 M) (580 P) (580 C) (570 C)

Square top

Arched top

(i) — Insulated R-value\* 4.75
\*Overhead Door Corporation uses a calculated door section R-value for our insulated doors.

See additional window options on page 14.