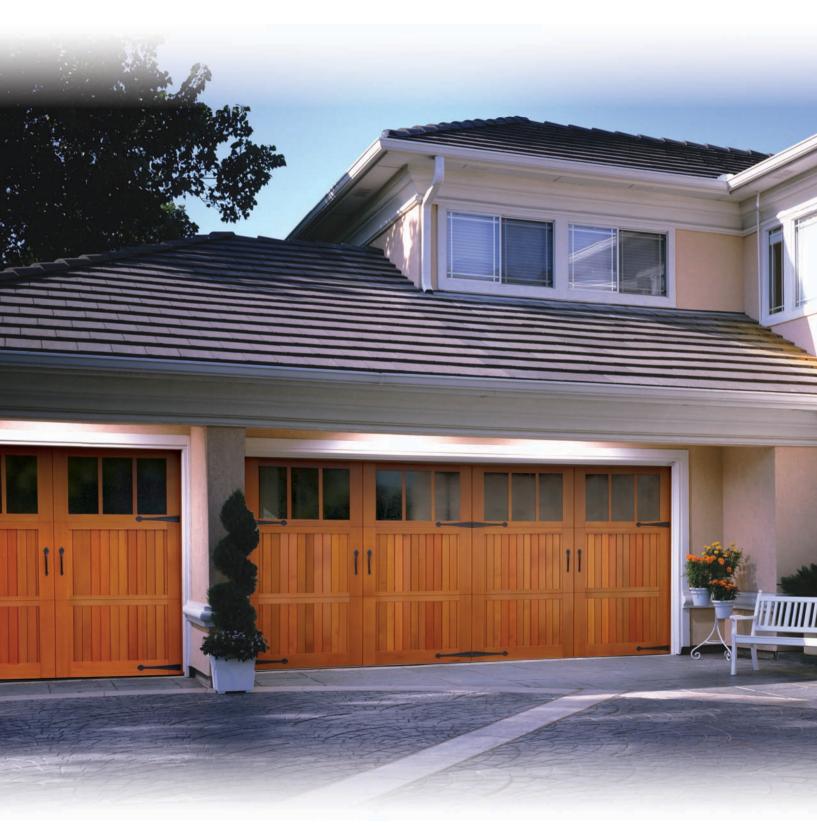

## Signature® Carriage wood

Custom crafted wood doors provide distinctive charm and unmatched luxury

The Genuine. The Original.

Signature<sup>®</sup> Carriage Wood doors combine the classic swingopen appearance and detailing of carriage house wood doors with the convenience of sectional garage doors. Inspired by Amish craftsmen, premium wood is transformed into the finest garage doors.

The perfect combination. We combine our trusted technical experience with the elegance of Amish craftsmanship to create a door that reflects handmade artistry built to stand the test of time.