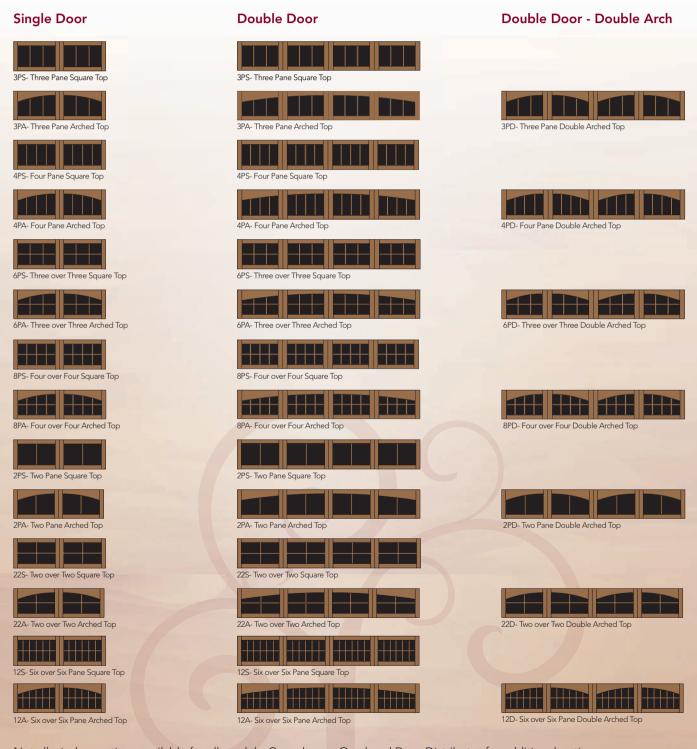

## Choose a design

Four collections of door styles

### Choose a window

Customize your door with windows and glass types

#### Choose a window style:

Not all window options available for all models. Consult your Overhead Door Distributor for additional options that may be available.