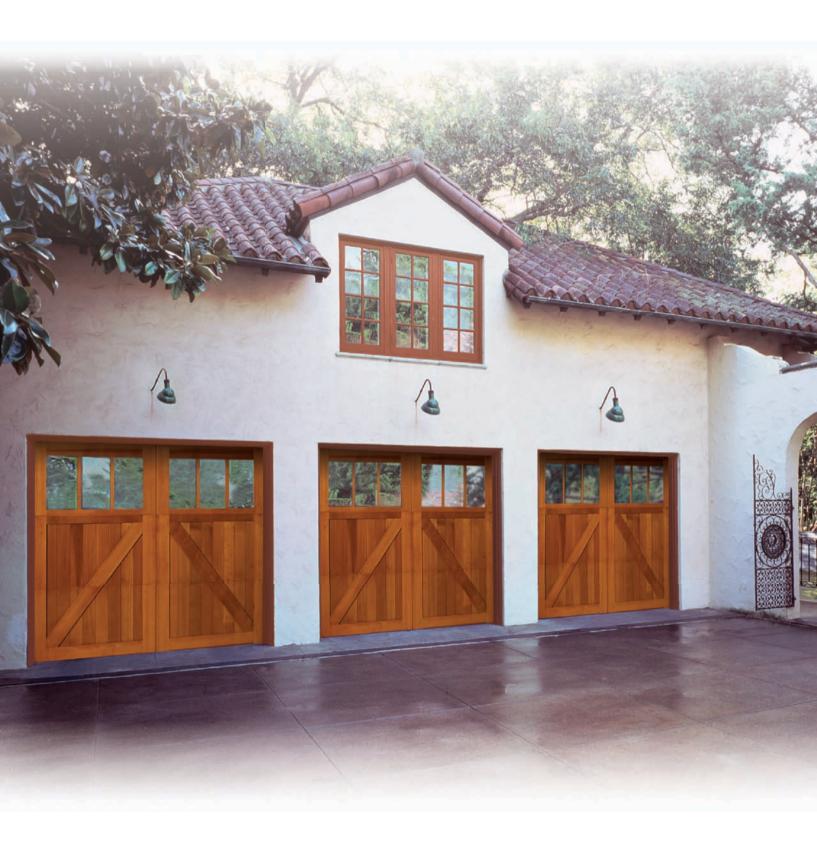

# Ponderosa Collection

## Ponderosa Collection

Ponderosa Collection doors showcase rich details and rugged character. Their striking lines evoke the spirit of American charm.

Doors provided in unfinished, paint-grade or stain-grade wood.

#### Built better from the inside out

Ponderosa Collection, Buchanan model, (580 B) stained finish, 4PA- Four Pane Arched Top

Multiple designs and wood species options let you choose the perfect complement to your home with our style, window and glass options.