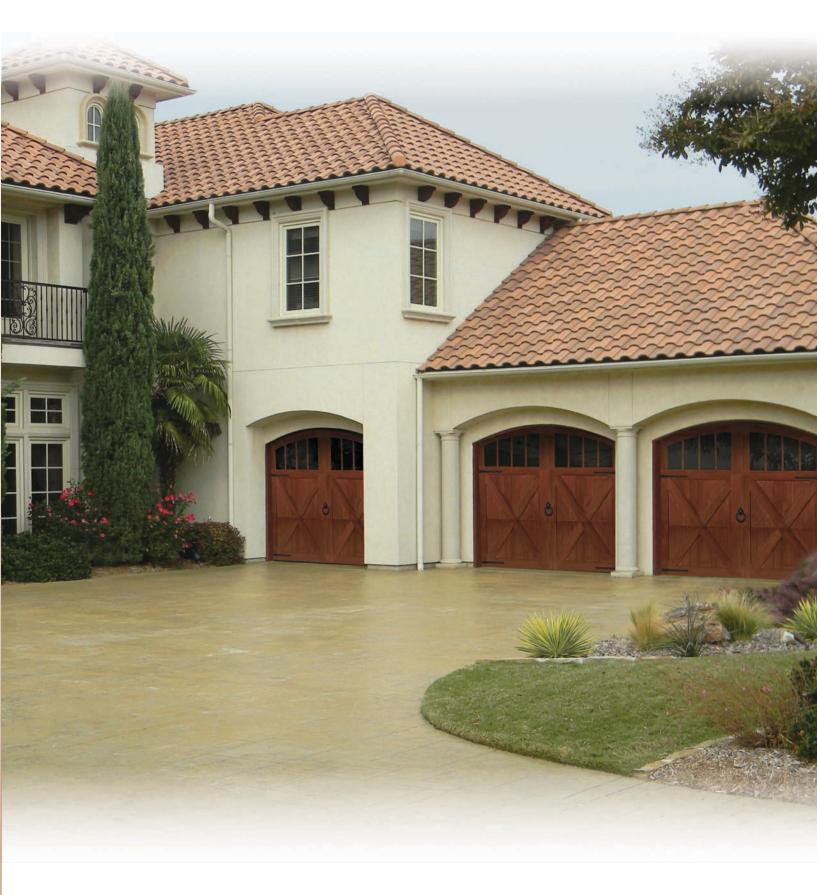

## Signature® Carriage wood

Custom crafted wood doors provide distinctive charm and unmatched luxury

The Genuine. The Original.

Signature<sup>®</sup> Carriage Wood doors combine the classic swingopen appearance and detailing of carriage house wood doors with the convenience of sectional garage doors. Inspired by Amish craftsmen, premium wood is transformed into the finest garage doors.

The perfect combination. We combine our trusted technical experience with the elegance of Amish craftsmanship to create a door that reflects handmade artistry built to stand the test of time.