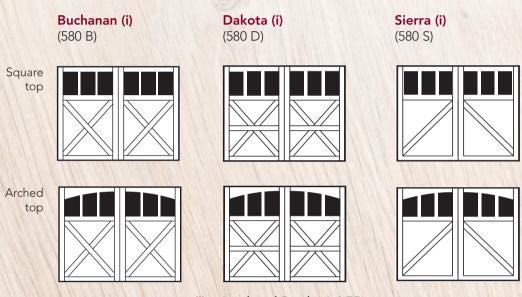

# Ponderosa Collection

## Ponderosa Collection

Ponderosa Collection doors showcase rich details and rugged character. Their striking lines evoke the spirit of American charm.

Doors provided in unfinished, paint-grade or stain-grade wood.

(i) - Insulated R-value\* 4.75

<sup>\*</sup>Overhead Door Corporation uses a calculated door section R-value for our insulated doors.

See additional window options on page 14.