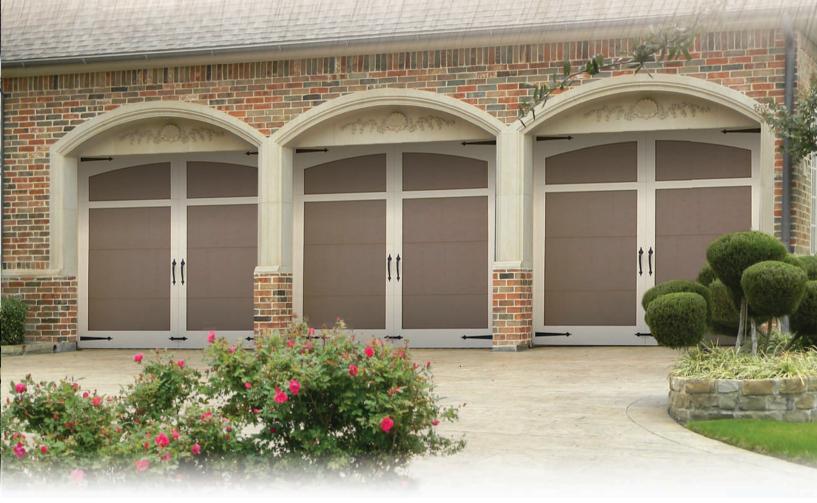

## Signature® Carriage wood

Custom crafted wood doors provide distinctive charm and unmatched luxury

The Genuine. The Original.

Signature<sup>®</sup> Carriage Wood doors combine the classic swingopen appearance and detailing of carriage house wood doors with the convenience of sectional garage doors. Inspired by Amish craftsmen, premium wood is transformed into the finest garage doors.

#### Built better from the inside out

Ponderosa Collection, Buchanan model, (580 B) stained finish, 4PA- Four Pane Arched Top

Multiple designs and wood species options let you choose the perfect complement to your home with our style, window and glass options.

World class door with the best species of wood available.

Polystyrene insulation can diminish street noise and provide quieter door operation. R-value\* of 4.75 available for select models.

Our WindStorm<sup>™</sup> wind load rated system is available on select products to meet regulations for a variety of wind speeds.