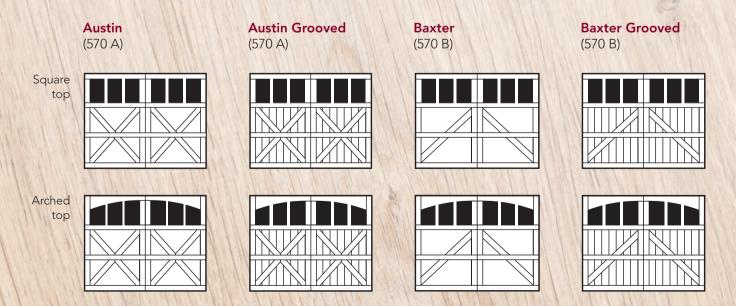

# Parson Collection

Simply sophisticated, the Parson Collection's classic solid wood designs are the essence of luxury.

Doors provided in unfinished, paint-grade or stain-grade wood.

**Drake Narrow Drake Wide Kingston Narrow Kingston Wide** (570 DW) (571 N) (571 W) (570 DN) Raised panel Raised panel Square top Arched top **Holden Narrow** Holden Wide (581 N) (581 W) Raised panel Raised panel Square top Arched top

## Ponderosa Collection

Ponderosa Collection doors showcase rich details and rugged character. Their striking lines evoke the spirit of American charm.

Doors provided in unfinished, paint-grade or stain-grade wood.