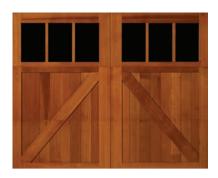

#### Built better from the inside out

Ponderosa Collection, Buchanan model, (580 B) stained finish, 4PA- Four Pane Arched Top

Multiple designs and wood species options let you choose the perfect complement to your home with our style, window and glass options.

## Ponderosa Collection

Ponderosa Collection doors showcase rich details and rugged character. Their striking lines evoke the spirit of American charm.

Doors provided in unfinished, paint-grade or stain-grade wood.